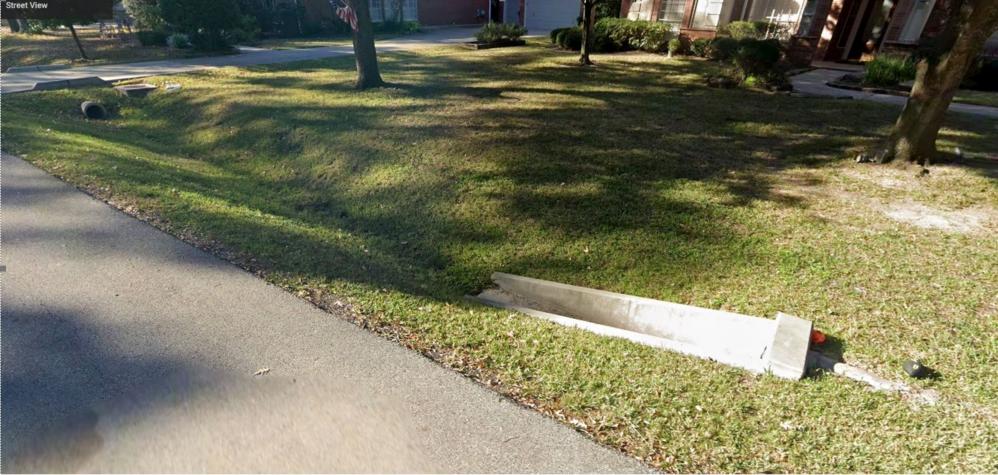

#### k. 1323 Pine Chase Grove –

- ➤ HDR has been coordinating with Mr. BJ King (Contractor DonMar Grading, Inc.) to secure a quote to restore the ditch embankment, clean-up the ditch and removal of the safety end treatment at 1323 Pine Chase Grove, if approved by the City.
- Mr. Simon has previously requested to the City that the ditch in front of his property be covered due to safety concerns. This request has been included in the agenda for the July 21, 2020 Regular Council Meeting for discussion and possible action.